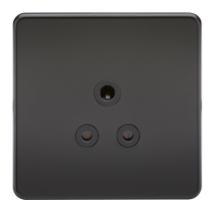

## SF5AMB

**5A Unswitched Socket - Matt Black with Black Insert** 

www.mlaccessories.co.uk

| MLA PART CODE                            | SF5AMB                                              |
|------------------------------------------|-----------------------------------------------------|
| DESCRIPTION                              | 5A Unswitched Socket - Matt Black with Black Insert |
| NET WEIGHT (KG)                          | 0.13                                                |
| FINISH                                   | Matt Black                                          |
| INSERT COLOUR                            | Black                                               |
| DIMENSIONS (MM)                          | Height - 87.5<br>Width - 87.5<br>Projection - 4.3   |
| MINIMUM MOUNTING BOX DEPTH               | 25mm                                                |
| CONSTRUCTION                             | Construction - Premium grade steel                  |
| CLASS                                    | I                                                   |
| IP RATING                                | IP20                                                |
| INPUT VOLTAGE                            | 230V 50Hz                                           |
| EARTH TERMINAL                           | Yes                                                 |
| LOAD/MAX. LOAD                           | 5A                                                  |
| TERMINAL CAPACITY                        | 2 x 1.0mm <sup>2</sup> or 2 x 1.5mm <sup>2</sup>    |
| WARRANTY                                 | 25year(s)                                           |
| MANUFACTURED IN ACCORDANCE WITH          | BS 546                                              |
| ORIGIN OF MANUFACTURE                    | China                                               |
| DECLARATION OF CONFORMITY (HELD ON FILE) | Yes                                                 |
| EAN                                      | 5055832926962                                       |