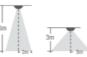

## Detection Range

**Detection Range** 

| Detection<br>area | (at 6m and |    |
|-------------------|------------|----|
| 100%              | 2m         | 5m |

|      | Walking speed: 1m/s |      |  |
|------|---------------------|------|--|
| 100% | 2m                  | 5m   |  |
| 75%  | 1m                  | 3.5m |  |
| 50%  | 0.5m                | 2.5m |  |
| 25%  | -                   | 1m   |  |
|      |                     |      |  |