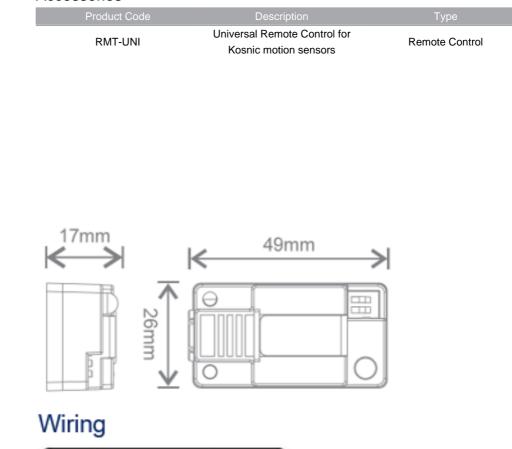

| Technical S                 | ummary   |
|-----------------------------|----------|
| Product Code                | RMW-DC   |
| Input Voltage Supply        | 12Vdc    |
| Weight                      | 0.022Kg  |
| Dimensions (L x W x D) (mm) | 49x26x17 |

### Accessories

Kosnic