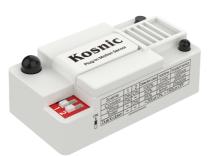

# Plug-in Motion Sensor

#### 07951 RMW-DC

# Plug in microwave motion and daylight sensor 12V DC

Kosnic

- Optional corridor function
- PWM (5V DC) control output
- Powered by low voltage 12V DC
- Mounting height up to 6m
- Super compact design
- Sensor setting with DIP switch
- Easy install on a wide range of Kosnic products including selected integrated bulkheads and linear luminaires
- · Compatible with the universal remote for additional settings

#### Overview

The Kosnic Microwave Sensor is a simple energy-saving solution that uses light only when and where you need it. The sensor has an adjustable sensitivity setting for use in that will detect motion and stay illuminated for the duration of the hold time after motion ends. The product also has a built-in light sensor.