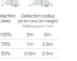

## Detection Range

**Detection Range** 

| Detection<br>area | (at 6m and |    |
|-------------------|------------|----|
| 100%              | 2m         | 5m |

|      | Walking speed: 1m/s |      |  |
|------|---------------------|------|--|
| 100% | 2m                  | 5m   |  |
| 75%  | 1m                  | 3.5m |  |
| 50%  | 0.5m                | 2.5m |  |
| 25%  | -                   | 1m   |  |
|      |                     |      |  |