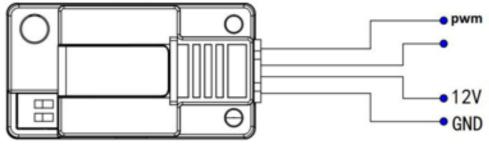

# Plug in microwave motion and daylight sensor 12V DC

Kosnic

- Optional corridor function
- PWM (5V DC) control output
- Powered by low voltage 12V DC
- Mounting height up to 6m
- Super compact design
- Sensor setting with DIP switch
- Easy install on a wide range of Kosnic products including selected integrated bulkheads and linear luminaires
- · Compatible with the universal remote for additional settings