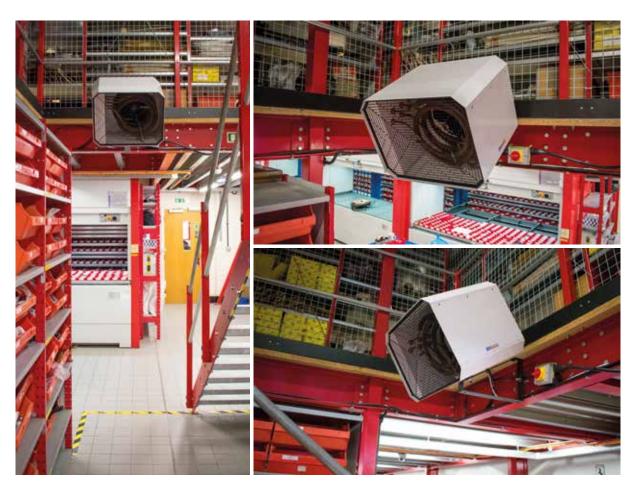

## What is an Industrial Fan Heater?

A rugged and reliable UK manufactured fan heater backed with a 5 year warranty. These units are designed to space heat large industrial premises such as warehouses, workshops and factories.

- FIVE YEAR WARRANTY
- Robust all-steel construction
- Bracket for wall or ceiling mounting and hooks for vertical suspension (The OUH3-40 can only be hung from 10mm drop rods)
- Built-in adjustable thermostat plus overtemperature and heat purge devices
- · Fitted with fused control circuit and contactor
- Optional switch provides on/off/fan only settings
- Remote-mounted programmable thermostats available
- Up to 16 heaters can be connected together and controlled from a single controller

#### **Quaife Engineering Ltd**

Location: Sevenoaks, Kent Installed: 2 x 25kW Industrial Fan Heaters 3 x 10kW Industrial Fan Heaters