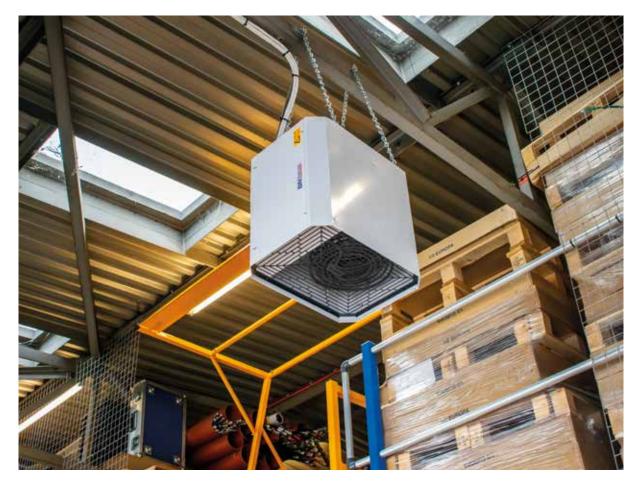

## What is an Industrial Fan Heater?

A rugged and reliable UK manufactured fan heater backed with a 5 year warranty. These units are designed to space heat large industrial premises such as warehouses, workshops and factories.

- FIVE YEAR WARRANTY
- Robust all-steel construction
- Bracket for wall or ceiling mounting and hooks for vertical suspension (The OUH3-40 can only be hung from 10mm drop rods)
- Built-in adjustable thermostat plus overtemperature and heat purge devices
- · Fitted with fused control circuit and contactor
- Optional switch provides on/off/fan only settings
- Remote-mounted programmable thermostats available
- Up to 16 heaters can be connected together and controlled from a single controller

#### Maranello Ferrari

Location: Egham, Surrey Installed: 2 x 20kW Industrial Fan Heaters