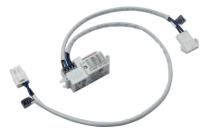

## MODMWS

**Modular Microwave Sensor** 

www.mlaccessories.co.uk

| MLA PART CODE                            | MODMWS                                   |
|------------------------------------------|------------------------------------------|
| DESCRIPTION                              | Modular Microwave Sensor                 |
| NET WEIGHT (KG)                          | 0.04                                     |
| FINISH                                   | White                                    |
| DIMENSIONS (MM)                          | Length - 61<br>Height - 26<br>Width - 29 |
| CONSTRUCTION                             | Construction - Polycarbonate             |
| CLASS                                    | II                                       |
| OPERATING TEMPERATURE                    | -20 ~ 50°C                               |
| INPUT VOLTAGE                            | 230V 50Hz                                |
| SENSOR TYPE                              | Microwave                                |
| SENSOR OVERRIDE                          | No                                       |
| SENSOR DURATION                          | 5s/30s/1min/3min/5min/10min/20min/30min  |
| SENSOR LUX SETTINGS                      | 2/10/25/50/Disable                       |
| STANDBY POWER                            | 0.3W                                     |
| WARRANTY                                 | 5year(s)                                 |
| ORIGIN OF MANUFACTURE                    | China                                    |
| DECLARATION OF CONFORMITY (HELD ON FILE) | Yes                                      |
| EAN                                      | 5056270827002                            |
| Date Created: 28/01/2025 09:00           |                                          |