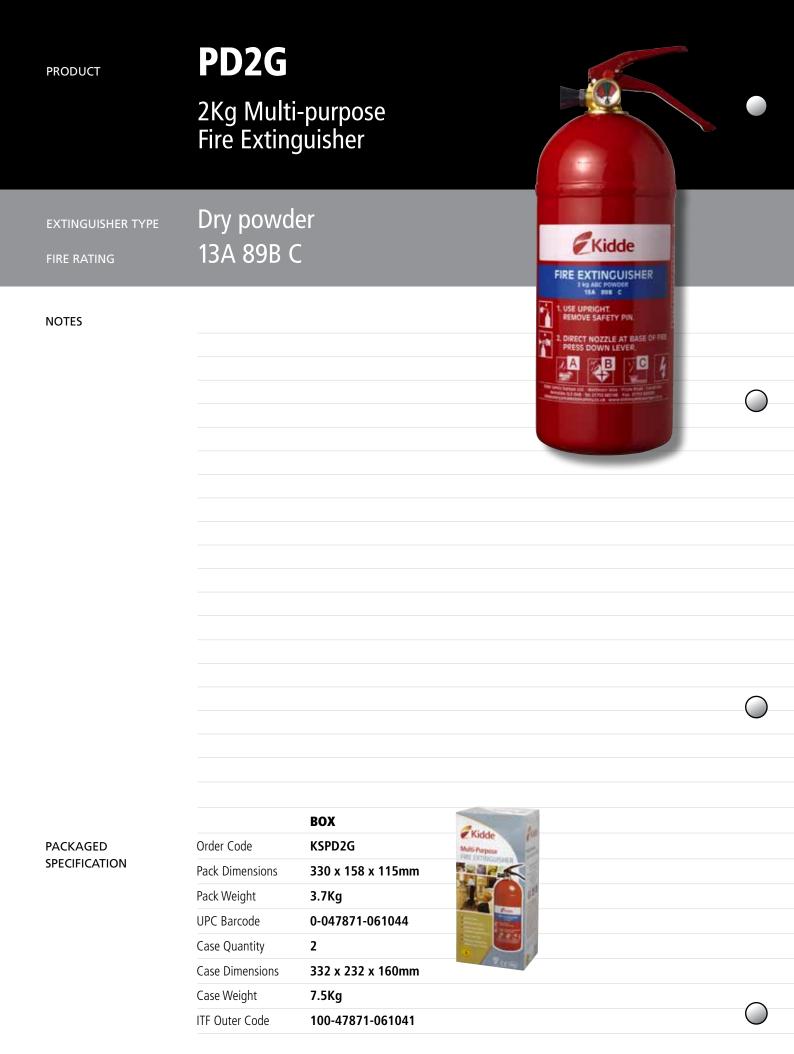

## PD2G 2Kg Multi-purpose Fire Extinguisher

|   |              | instead a Kidde Fire Blanket is recommended. This extinguisher is suitable for use on fires involving electrical voltages of up to 1000V – but damage may occur to equipment.                                                                                                                                    |  |  |
|---|--------------|------------------------------------------------------------------------------------------------------------------------------------------------------------------------------------------------------------------------------------------------------------------------------------------------------------------|--|--|
|   | WHERE TO USE | This multi-purpose 2kg extinguisher can be located anywhere in the home and is designed for use on small to medium-sized fires before they get out of control and without taking unnecessary risks to life. It can also be used in motor vehicles but is <b>not recommended for use on fat-pan fires</b> , where |  |  |
|   |              | • Easy-to-use and install – convenient mounting bracket included as standard                                                                                                                                                                                                                                     |  |  |
|   |              | • 13A 89B C fire rating – safe for use on electrical fires                                                                                                                                                                                                                                                       |  |  |
|   |              | • 10 second discharge duration for increased fire fighting capability and added reassurance                                                                                                                                                                                                                      |  |  |
| , | KEY FEATURES | Pressure gauge confirms that the extinguisher is fully charged and ready to use                                                                                                                                                                                                                                  |  |  |
| ) | DESCRIPTION  | Large capacity, multi-purpose fire extinguisher<br>with a fire fighting capability that is A-B-C rated<br>(see ratings below) and is ideal for use on most<br>types of small- to medium-sized domestic or<br>vehicle fires.                                                                                      |  |  |

A – wood, paper, textiles

- **B** petrol, oils and paints
- **C** flammable gases

| GENERAL FEATURES | Model               | PD2G                                         |
|------------------|---------------------|----------------------------------------------|
|                  | Fire Rating         | 13A 89B C                                    |
|                  | Extinguishing Agent | Dry powder (mono-ammonium phosphate)         |
|                  | Discharge Range     | 4 metres                                     |
|                  | Discharge Duration  | 10 seconds                                   |
|                  | Temperature Range   | -30°C to +60°C                               |
|                  | Propellant          | 15 bar nitrogen                              |
|                  | Warranty            | 6 years                                      |
|                  | Approvals           | BSI certified to BS EN3 Standards            |
|                  |                     | CE tested and certified Licence no: KM 28000 |
|                  |                     |                                              |