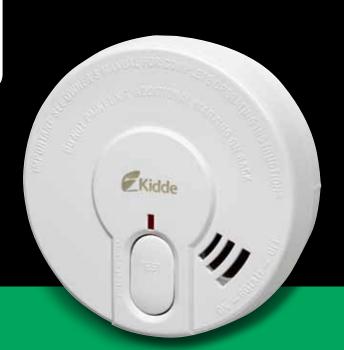

**PRODUCT** 

29D

**Smoke Alarm** 

Battery powered smoke alarm that uses an optical sensor.

**KEY FEATURES** 

- **Battery operation** 9V battery supplied as standard
- **Test Button** allows regular testing of smoke alarm function

WHERE TO USE

This battery-powered alarm is easy to install and can be used in most locations throughout the home, in particular in bedrooms and living areas.