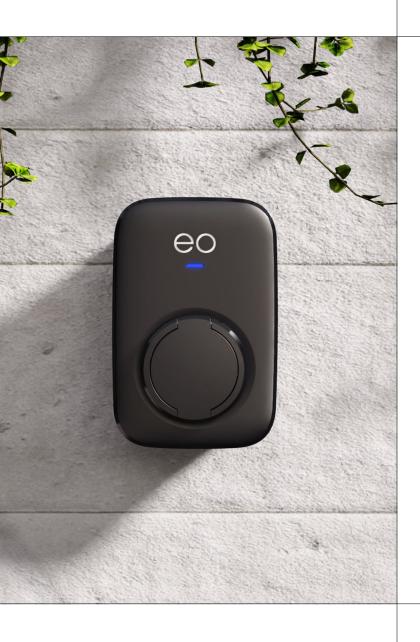

## **FEATURES**

Size matters: Compact and ergonomic design, same size as an A5 notepad.

Small but powerful: Charging capacity of 7kW, perfect for overnight charging.

Safe and reliable: Built-in power balancing preventing energy blackouts at home. 3-year warranty with option to extend.

Built-in PME: No need for earth rods with built in open PEN conductor protection (single-phase only).

Ready for any weather: IP54 certified and operates in -25°C temperatures. Safe indoor or outdoor installation.

## **TECH SPECS**

**Dimensions:** 

230mm (h) x 151mm (w) x 125mm (d)

Connection types: Universal socket or tethered 5m cable (Type 1 or Type 2).

Connectivity: Wi-Fi, Bluetooth & Cat 5 Ethernet as standard. 4G cellular as optional extra.