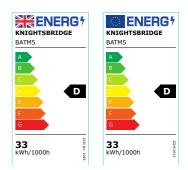

### 230V 5ft 33W Modular LED Batten - 4000K

www.mlaccessories.co.uk

| MLA PART CODE                 | BATM5                                                         |
|-------------------------------|---------------------------------------------------------------|
| DESCRIPTION                   | 230V 5ft 33W Modular LED Batten - 4000K                       |
| NET WEIGHT (KG)               | 1.5                                                           |
| FINISH                        | White                                                         |
| DIFFUSER                      | Opal                                                          |
| DIMENSIONS (MM)               | Length - 1525<br>Width - 61<br>Projection - 70                |
| CONSTRUCTION                  | Construction - Pressed steel Construction 2 - & polycarbonate |
| CLASS                         | I                                                             |
| IP RATING                     | IP20                                                          |
| IK RATING                     | IK08                                                          |
| WATTAGE (W)                   | 33                                                            |
| LAMP TECHNOLOGY               | LED                                                           |
| LAMP INCLUDED                 | Yes                                                           |
| LUMENS (LM)                   | 4600                                                          |
| LUMENS LIGHT SOURCE ONLY (LM) | 5100                                                          |
| LUMEN TOLERANCE               | 5%                                                            |
| EFFICACY (LM/W)               | 152                                                           |
| CIRCUIT WATTAGE (W)           | 33.5                                                          |
| ССТ                           | 4000K                                                         |
| LIGHT COLOUR                  | Cool White                                                    |
| CRI                           | >80                                                           |
| RUNNING CURRENT (A)           | 0.14                                                          |
| DISPLACEMENT FACTOR           | >0.7                                                          |
| SVM                           | 0                                                             |
| PST-LM                        | 0.01                                                          |
| BEAM ANGLE (DEGREES)          | 120                                                           |
| L70B50 LIFESPAN (HRS)         | 100000                                                        |