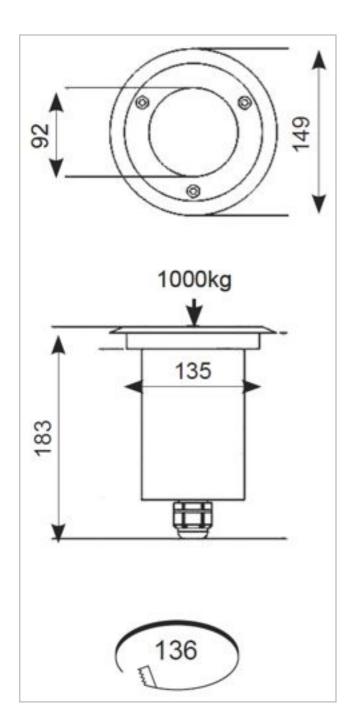

Suitable for pedestrian traffic with a static impact resistance of up to 1000kgs.

Belfast: +44 (0) 2890 773750

### **General Information**

| Lamp Type                      | GU10                     |
|--------------------------------|--------------------------|
| Colour / Finish                | Stainless Steel          |
| OCTO Compatibility             | Smart Outdoor controller |
| IP Rating                      | IP65                     |
| Class Protection               | 1                        |
| Internal / External            | External                 |
| Surface / Recessed / Suspended | Recessed                 |
| Warranty (Years)               | 3                        |
| CE Mark                        | Yes                      |
| Diameter (mm)                  | 149                      |
| Depth (mm)                     | 183                      |
|                                |                          |

# Technical Data - ETIM - In-ground luminaire (EC000758)

| Lamp type                    | Other             |
|------------------------------|-------------------|
| With light source            | No                |
| Suitable for number of lamps | 1                 |
| Colour housing               | Stainless steel   |
| Material cover               | Glass transparent |
| Degree of protection (IP)    | IP65              |
| Protection class             |                   |
| Max. system power            | 50 W              |
| Height/depth                 | 183 mm            |
| Outer diameter               | 149 mm            |
| Max. load                    | 1000 kg           |
|                              |                   |