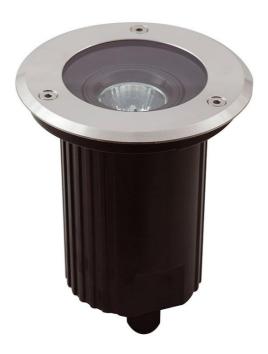

### AWO/GU10

### **Features**

Die-cast aluminium housing with a clear toughened glass diffuser of 8mm thickness.

 $304\ stainless\ steel\ top\ ring\ and\ stainless\ steel\ allen\ key\ screws.$ 

Adjustable lampholder to allow up to 15° vertical inclination of lamp.

Suitable for pedestrian traffic with a static impact resistance of up to 1000kgs.

Belfast: +44 (0) 2890 773750