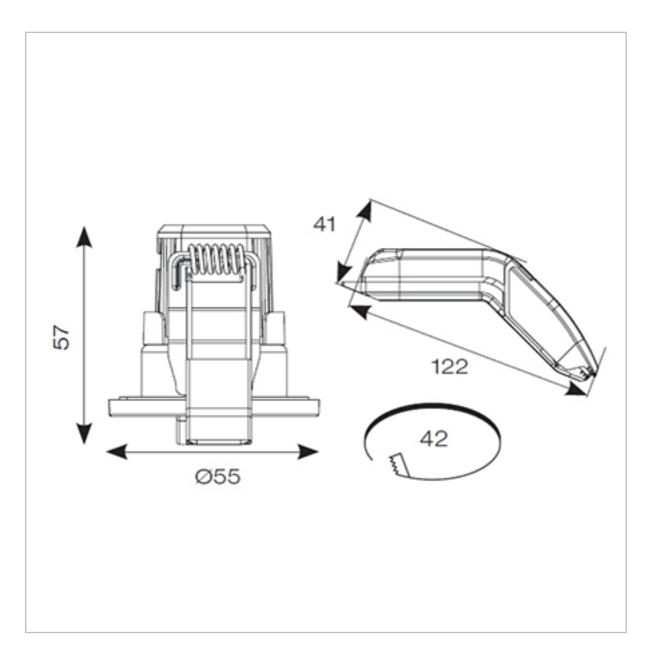

## **General Information**

| Lamp Type                      | LED                                                                  |
|--------------------------------|----------------------------------------------------------------------|
| Dimmable                       | Yes                                                                  |
| Fire Rated                     | Yes                                                                  |
| IP Rating                      | IP65                                                                 |
| Class Protection               | 2                                                                    |
| Internal / External            | Internal                                                             |
| Surface / Recessed / Suspended | Recessed                                                             |
| Lifetime (Hrs)                 | L70 54,000                                                           |
| Warranty (Years)               | 5                                                                    |
| Diameter (mm)                  | 55                                                                   |
| Height (mm)                    | 57                                                                   |
| Accessories                    | APRILEDP/MINIBZ/BLK, APRILEDP/MINIBZ/CH, APRILEDP/MINIBZ/SC, ACFLP/3 |