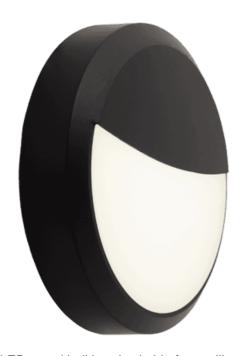

## Delta CCT 2 Black

- All polycarbonate multi-purpose LED round bulkhead suitable for ancillary areas and industrial applications
- Push fit feed-in, feed-out terminals for speed and ease of installation
- Internal CCT selector switch allows the installer to choose the CCT between 3000K and 4000K
- Supplied c/w optional trim attachment which provides a more commercially aesthetic appearance
- Unique Visiluxe diffuser allows 90% light transmission from LED source for increased performance
- · Instant light output and unlimited switching