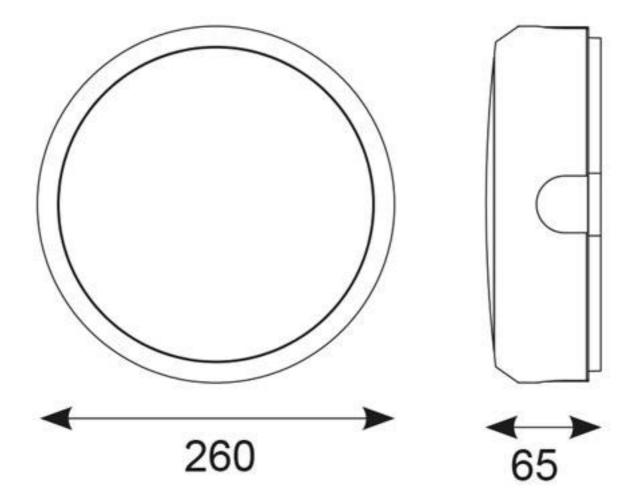

## **General Information**

Lamp Type LED

IP Rating IP65

IK Rating IK08

Class Protection 2

Internal / External Internal / External

Surface / Recessed / Suspended Surface

Warranty (Years) 5

## **Technical Information**

Wattage 13W

 Lumens Delivered
 1600lm (4000K)

 Lm/W
 125lm/W (4000K)

Beam Angle 115 CRI 80

CCT 3000/4000K
Input 220/240V
Hertz 50/60Hz

Operating Temp -10°C to 40°C
Lumen Depreciation L70 60,000h