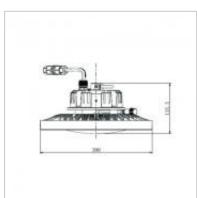

**70W** 

**Colour temperature** 4000K

150W-21000lm / 125W-18900lm / 100W-15000lm / 90W-13500lm / Lumens

70W-10500lm

**Dimmable** 

50,000hr Lamp life (max)

Dimensions (D X H) 300x173mm

**IP Rating IP65** IK **IK08** 