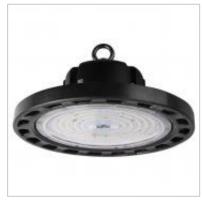

NEW GEO 2 is MEGAMAN®'s variable wattage output and remote controllable high bay fixture with robust IP65 & IK08 passive cooling structure. This innovative slim and competitively priced high bay fixture is designed for an easy single point, low labour cost installation; that is ideal for large indoor areas in some of today's most demanding environments.

## GEO 2 IP65 & IK08 Rated Integrated LED High Bay

**Product Code** 710931

**International Model Number** FHB71000VO-DC/DS

GEO 2 IP65 & IK08 Rated Description **Integrated LED High Bay** 

Watts 150W / 125W / 100W / 90W /

Colour/Finish **Black** 

3570g Weight