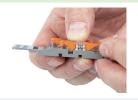

### Installation

Place the inline splicing connector on the carrier in front of the mounting position.

Push the connector to the center position until it snaps into place.

Mounting carrier without strain relief – snapped onto DIN-rail