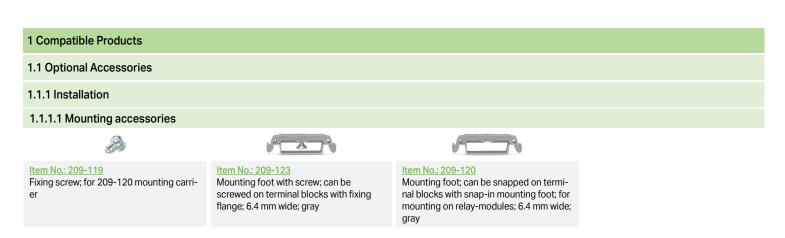

# 1.1.2 Marking

### 1.1.2.1 Marking strip

<u>Item No.: 210-834</u>

Marking strips; on reel; 5 mm wide; plain; Self-adhesive; white