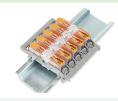

# Data Sheet | Item Number: 221-2504

https://www.wago.com/221-2504

Various combinations of 1- to 5-connector mounting carriers are possible via side-by-side latching mechanism.