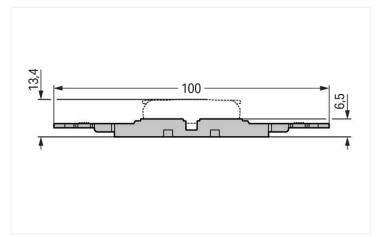

 Width
 38.8 mm / 1.528 inches

 Depth
 100 mm / 3.937 inches

| Material data        |                                                          |
|----------------------|----------------------------------------------------------|
| Note (material data) | Information on material specifications can be found here |
| Color                | gray                                                     |
| Fire load            | 0.245 MJ                                                 |
| Weight               | 8.1 g                                                    |