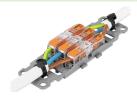

### **Installation Notes**

### Installation

Place the inline splicing connector on the carrier in front of the mounting position.

Push the connector to the center position until it snaps into place.

Mounting carrier without strain relief – snapped onto DIN-rail