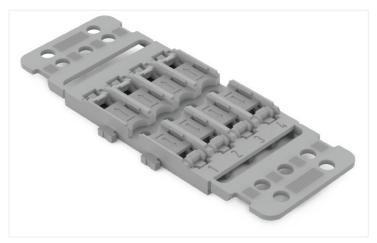

# Data Sheet | Item Number: 221-2504

Mounting carrier with strain relief; 4-way; for inline splicing connector with lever; for

screw mounting; gray

https://www.wago.com/221-2504

Color: ■ gray

| Physical data |
|---------------|
|---------------|

# Data Sheet | Item Number: 221-2504

https://www.wago.com/221-2504

Various combinations of 1- to 5-connector mounting carriers are possible via side-by-side latching mechanism.

## Strain relief

3-pole mounting carrier with strain relief

 $\label{thm:condition} \textbf{Subject to changes. Please also observe the further product documentation!}$