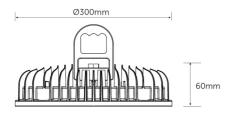

## **Technical Specification**

| Volts (V)                      | 220-240     |
|--------------------------------|-------------|
| Watts (W)                      | 100/150/200 |
| Colour Temp (K)                | 4000        |
| Dimmable?                      | 0           |
| Lumens (lm)                    | 12000-24000 |
| Life Hours                     | 30,000      |
| Beam Angle                     | 120°        |
| CRI (Ra)                       | 80          |
| Switching Cycles               | 30,000      |
| Frequency (Hz)                 | 50/60       |
| LED Drive Current              | 900         |
| Energy Consumption (kWh/1000h) | 200         |
| IP Rating                      | IP65        |
| Dimensions                     |             |
| Height (mm)                    | 60          |
| Diameter (mm)                  | 300         |